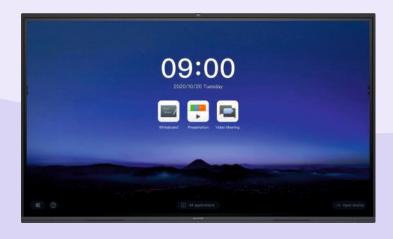

### INTERACTIVE FLAT PANEL C/V Series

Temflo interactive flat panels are designed with top-notch collaborative technology to simplify the process of communication and put ideas into action. To achieve partnerships that are seamless, Temflo interactive flat panels feature powerful wireless sharing capabilities, smart annotation technology and video conference solutions for both local meetings and teleconferences.

#### **FEATURES**

Enable cross-platform collaboration. Allow employees to work with the devices of their choice

Whiteboard

Presentation

Video Meeting