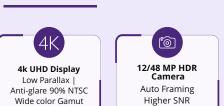

# **Product Specification**

| Specification               | C55FA                                                                          | C65FA                                                                          | C75FA                                                                          | C86FA                                                                          | V65FA/ V75FA                                                             |
|-----------------------------|--------------------------------------------------------------------------------|--------------------------------------------------------------------------------|--------------------------------------------------------------------------------|--------------------------------------------------------------------------------|--------------------------------------------------------------------------|
| Display                     |                                                                                |                                                                                |                                                                                |                                                                                |                                                                          |
| \$5einch                    | 55 inch                                                                        | 65 inch                                                                        | 75 inch                                                                        | 86 inch                                                                        | 65/75 inch                                                               |
| Ratio                       | 16:9                                                                           | 16:9                                                                           | 16:9                                                                           | 16:9                                                                           | 16:9                                                                     |
| Resolution                  | 3840×2160                                                                      | 3840×2160                                                                      | 3840×2160                                                                      | 3840×2160                                                                      | 3840*2160                                                                |
| Contrast Ratio              | 4500:1                                                                         | 4000:1                                                                         | 4000:1                                                                         | 4000:1                                                                         | 4000: 1                                                                  |
| Viewing Angle               | 178° (H/V)                                                                     | 178° (H/V)                                                                     | 178° (H/V)                                                                     | 178° (H/V)                                                                     | 178 Degree (H/V)                                                         |
| Colour Gamut                | 90% NTSC                                                                       | 90% NTSC                                                                       | 90% NTSC                                                                       | 90% NTSC                                                                       | 90% NTSC                                                                 |
| Backlight Structure         | DLED                                                                           | DLED                                                                           | DLED                                                                           | DLED                                                                           | DLED                                                                     |
| Lifespan                    | ≥30 000 hours,                                                                 | ≥30 000 hours,                                                                 | ≥30 000 hours,                                                                 | ≥30 000 hours,                                                                 | ≥30 000 hours,                                                           |
| Touch System                | 230 000 flours,                                                                | ≥30 000 flours,                                                                | 230 000 110013,                                                                | 230 000 110013,                                                                | 230 000 110013,                                                          |
| Touch Principle             | Infrared                                                                       | Infrared                                                                       | Infrared                                                                       | Infrared                                                                       | Infrared                                                                 |
| Touch Points                | 20 Points                                                                      | 20 Points                                                                      | 20 Points                                                                      | 20 Points                                                                      | 20 Points                                                                |
| Todell Follies              | Windows 10/Windows 8/                                                          |                                                                                |                                                                                |                                                                                |                                                                          |
| Supported Systems           | Windows 70/Windows 8/<br>Windows 7/Windows XP/<br>Android/Linux/macOS X/Chrome | Windows 10/Windows 8<br>/Windows 7/Windows XP/<br>Linux/ macOS X/ Chrome |
| Minimum Recognisable Object | 2mm                                                                            | 2mm                                                                            | 2mm                                                                            | 2mm                                                                            | 2mm                                                                      |
| Touch Object                | Finger, Stylus                                                                 | Finger, Stylus                                                                 | Finger, Stylus                                                                 | Finger, Stylus                                                                 | Finger, Stylus                                                           |
| Touch Accuracy              | ±1mm                                                                           | ±1mm                                                                           | ±1mm                                                                           | ±1mm                                                                           | ±1mm                                                                     |
| Writing Height              | ≤2mm                                                                           | ≤2mm                                                                           | ≤2mm                                                                           | ≤2mm                                                                           | ≤2mm                                                                     |
| Touch Resolution            | 32768(W)×32768(D)                                                              | 32768(W)×32768(D)                                                              | 32768(W)×32768(D)                                                              | 32768(W)×32768(D)                                                              | 32768(W)×32768(D)                                                        |
| Speakers                    |                                                                                |                                                                                |                                                                                |                                                                                |                                                                          |
| Channel                     | 2.1                                                                            | 2.1                                                                            | 2.1                                                                            | 2.1                                                                            | 2.1                                                                      |
| Power                       | 2×10W+20W                                                                      | 2×10W+20W                                                                      | 2×10W+20W                                                                      | 2×10W+20W                                                                      | 2×10W+20W                                                                |
| Microphone                  |                                                                                |                                                                                |                                                                                |                                                                                |                                                                          |
| Quantity                    | 6                                                                              | 6                                                                              | 6                                                                              | 6                                                                              | 6                                                                        |
| Voice Pickup Range          | Up to 8m                                                                       | Up to 8m                                                                       | Up to 8m                                                                       | Up to 8m                                                                       | Up to 8m                                                                 |
| Camera                      |                                                                                |                                                                                |                                                                                |                                                                                |                                                                          |
| Quantity                    | 1                                                                              | 1                                                                              | 1                                                                              | 1                                                                              | 1                                                                        |
| Pixels                      | 12MP                                                                           | 12MP                                                                           | 12MP                                                                           | 12MP                                                                           | 48MP                                                                     |
| Location                    | In the Middle of the Upper Bezel                                               | In the Middle of the Upper Bezel                                         |
| I/O Ports                   |                                                                                |                                                                                |                                                                                |                                                                                |                                                                          |
| HDMI IN                     | 1                                                                              | 1                                                                              | 1                                                                              | 1                                                                              | 1                                                                        |
| USB 2.0                     | 1                                                                              | 1                                                                              | 1                                                                              | 1                                                                              | 1                                                                        |
| USB 3.0                     | 2                                                                              | 2                                                                              | 2                                                                              | 2                                                                              | 2                                                                        |
| USB Type-C                  | 2                                                                              | 2                                                                              | 2                                                                              | 2                                                                              | 2                                                                        |
| TOUCH                       | 1                                                                              | 1                                                                              | 1                                                                              | 1                                                                              | 1                                                                        |
| AUDIO OUT                   | 1                                                                              | 1                                                                              | 1                                                                              | 1                                                                              | 1                                                                        |
| RS232                       | 1                                                                              | 1                                                                              | 1                                                                              | 1                                                                              | 1                                                                        |
| Compatible Modules*         |                                                                                |                                                                                |                                                                                |                                                                                |                                                                          |
| PC Module                   | MT51 (Windows 10)                                                              | MT51 (Windows 10)                                                              | MT51 (Windows 10)                                                              | MT51 (Windows 10)                                                              | MT51A                                                                    |
| Android Module              | SA08 (Android 9.0)                                                             | SA08 (Android 9.0)                                                             | SA08 (Android 9.0)                                                             | SA08 (Android 9.0)                                                             |                                                                          |
| Accessories                 |                                                                                |                                                                                |                                                                                |                                                                                |                                                                          |
| Power Cable                 | ×1                                                                             | ×1                                                                             | ×1                                                                             | ×1                                                                             | ×1                                                                       |
| Stylus                      | ×2                                                                             | ×2                                                                             | ×2                                                                             | ×2                                                                             | ×2                                                                       |
| Wall Mount                  | ×1                                                                             | ×1                                                                             | ×1                                                                             | ×1                                                                             | ×1                                                                       |
| Wi-Fi Module                | ×1                                                                             | ×1                                                                             | ×1                                                                             | ×1                                                                             | ×1                                                                       |
| Environment                 |                                                                                |                                                                                |                                                                                |                                                                                |                                                                          |
| Operation Temperature       | 0°C to 40°C                                                                    | 0°C to 40°C                                                                    | 0°C to 40°C                                                                    | 0°C to 40°C                                                                    | 0°C to 40°C                                                              |
| Operation Humidity          | 10% to 90%RH                                                                   | 10% to 90%RH                                                                   | 10% to 90%RH                                                                   | 10% to 90%RH                                                                   | 10% to 90%RH                                                             |
| Storage Temperature         | -20°C to 60°C                                                                  | -20°C to 60°C                                                                  | -20°C to 60°C                                                                  | -20°C to 60°C                                                                  | -20°C to 60°C                                                            |
| Storage Humidity            | 10% to 90%RH                                                                   | 10% to 90%RH                                                                   | 10% to 90%RH                                                                   | 10% to 90%RH                                                                   | 10% to 90%RH                                                             |
| Altitude                    | ≤5000 metres                                                                   | ≤5000 metres                                                                   | ≤5000 metres                                                                   | ≤5000 metres                                                                   | ≤5000 metres                                                             |