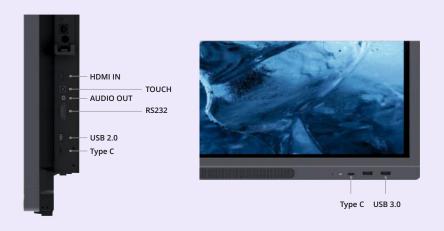

# **Product Specification**

| Specification               | C55FA                                                                          | C65FA                                                                          | C75FA                                                                          | C86FA                                                                          | V65FA/ V75FA                                                             |
|-----------------------------|--------------------------------------------------------------------------------|--------------------------------------------------------------------------------|--------------------------------------------------------------------------------|--------------------------------------------------------------------------------|--------------------------------------------------------------------------|
| Display                     |                                                                                |                                                                                |                                                                                |                                                                                |                                                                          |
| \$5einch                    | 55 inch                                                                        | 65 inch                                                                        | 75 inch                                                                        | 86 inch                                                                        | 65/75 inch                                                               |
| Ratio                       | 16:9                                                                           | 16:9                                                                           | 16:9                                                                           | 16:9                                                                           | 16:9                                                                     |
| Resolution                  | 3840×2160                                                                      | 3840×2160                                                                      | 3840×2160                                                                      | 3840×2160                                                                      | 3840*2160                                                                |
| Contrast Ratio              | 4500:1                                                                         | 4000:1                                                                         | 4000:1                                                                         | 4000:1                                                                         | 4000: 1                                                                  |
| Viewing Angle               | 178° (H/V)                                                                     | 178° (H/V)                                                                     | 178° (H/V)                                                                     | 178° (H/V)                                                                     | 178 Degree (H/V)                                                         |
| Colour Gamut                | 90% NTSC                                                                       | 90% NTSC                                                                       | 90% NTSC                                                                       | 90% NTSC                                                                       | 90% NTSC                                                                 |
| Backlight Structure         | DLED                                                                           | DLED                                                                           | DLED                                                                           | DLED                                                                           | DLED                                                                     |
| Lifespan                    | ≥30 000 hours,                                                                 | ≥30 000 hours,                                                                 | ≥30 000 hours,                                                                 | ≥30 000 hours,                                                                 | ≥30 000 hours,                                                           |
| Touch System                | 230 000 flours,                                                                | ≥30 000 flours,                                                                | 230 000 110013,                                                                | 230 000 110013,                                                                | 230 000 110013,                                                          |
| Touch Principle             | Infrared                                                                       | Infrared                                                                       | Infrared                                                                       | Infrared                                                                       | Infrared                                                                 |
| Touch Points                | 20 Points                                                                      | 20 Points                                                                      | 20 Points                                                                      | 20 Points                                                                      | 20 Points                                                                |
| Todell Follies              | Windows 10/Windows 8/                                                          |                                                                                |                                                                                |                                                                                |                                                                          |
| Supported Systems           | Windows 70/Windows 8/<br>Windows 7/Windows XP/<br>Android/Linux/macOS X/Chrome | Windows 10/Windows 8<br>/Windows 7/Windows XP/<br>Linux/ macOS X/ Chrome |
| Minimum Recognisable Object | 2mm                                                                            | 2mm                                                                            | 2mm                                                                            | 2mm                                                                            | 2mm                                                                      |
| Touch Object                | Finger, Stylus                                                                 | Finger, Stylus                                                                 | Finger, Stylus                                                                 | Finger, Stylus                                                                 | Finger, Stylus                                                           |
| Touch Accuracy              | ±1mm                                                                           | ±1mm                                                                           | ±1mm                                                                           | ±1mm                                                                           | ±1mm                                                                     |
| Writing Height              | ≤2mm                                                                           | ≤2mm                                                                           | ≤2mm                                                                           | ≤2mm                                                                           | ≤2mm                                                                     |
| Touch Resolution            | 32768(W)×32768(D)                                                              | 32768(W)×32768(D)                                                              | 32768(W)×32768(D)                                                              | 32768(W)×32768(D)                                                              | 32768(W)×32768(D)                                                        |
| Speakers                    |                                                                                |                                                                                |                                                                                |                                                                                |                                                                          |
| Channel                     | 2.1                                                                            | 2.1                                                                            | 2.1                                                                            | 2.1                                                                            | 2.1                                                                      |
| Power                       | 2×10W+20W                                                                      | 2×10W+20W                                                                      | 2×10W+20W                                                                      | 2×10W+20W                                                                      | 2×10W+20W                                                                |
| Microphone                  |                                                                                |                                                                                |                                                                                |                                                                                |                                                                          |
| Quantity                    | 6                                                                              | 6                                                                              | 6                                                                              | 6                                                                              | 6                                                                        |
| Voice Pickup Range          | Up to 8m                                                                       | Up to 8m                                                                       | Up to 8m                                                                       | Up to 8m                                                                       | Up to 8m                                                                 |
| Camera                      |                                                                                |                                                                                |                                                                                |                                                                                |                                                                          |
| Quantity                    | 1                                                                              | 1                                                                              | 1                                                                              | 1                                                                              | 1                                                                        |
| Pixels                      | 12MP                                                                           | 12MP                                                                           | 12MP                                                                           | 12MP                                                                           | 48MP                                                                     |
| Location                    | In the Middle of the Upper Bezel                                               | In the Middle of the Upper Bezel                                         |
| I/O Ports                   |                                                                                |                                                                                |                                                                                |                                                                                |                                                                          |
| HDMI IN                     | 1                                                                              | 1                                                                              | 1                                                                              | 1                                                                              | 1                                                                        |
| USB 2.0                     | 1                                                                              | 1                                                                              | 1                                                                              | 1                                                                              | 1                                                                        |
| USB 3.0                     | 2                                                                              | 2                                                                              | 2                                                                              | 2                                                                              | 2                                                                        |
| USB Type-C                  | 2                                                                              | 2                                                                              | 2                                                                              | 2                                                                              | 2                                                                        |
| TOUCH                       | 1                                                                              | 1                                                                              | 1                                                                              | 1                                                                              | 1                                                                        |
| AUDIO OUT                   | 1                                                                              | 1                                                                              | 1                                                                              | 1                                                                              | 1                                                                        |
| RS232                       | 1                                                                              | 1                                                                              | 1                                                                              | 1                                                                              | 1                                                                        |
| Compatible Modules*         |                                                                                |                                                                                |                                                                                |                                                                                |                                                                          |
| PC Module                   | MT51 (Windows 10)                                                              | MT51 (Windows 10)                                                              | MT51 (Windows 10)                                                              | MT51 (Windows 10)                                                              | MT51A                                                                    |
| Android Module              | SA08 (Android 9.0)                                                             | SA08 (Android 9.0)                                                             | SA08 (Android 9.0)                                                             | SA08 (Android 9.0)                                                             |                                                                          |
| Accessories                 |                                                                                |                                                                                |                                                                                |                                                                                |                                                                          |
| Power Cable                 | ×1                                                                             | ×1                                                                             | ×1                                                                             | ×1                                                                             | ×1                                                                       |
| Stylus                      | ×2                                                                             | ×2                                                                             | ×2                                                                             | ×2                                                                             | ×2                                                                       |
| Wall Mount                  | ×1                                                                             | ×1                                                                             | ×1                                                                             | ×1                                                                             | ×1                                                                       |
| Wi-Fi Module                | ×1                                                                             | ×1                                                                             | ×1                                                                             | ×1                                                                             | ×1                                                                       |
| Environment                 |                                                                                |                                                                                |                                                                                |                                                                                |                                                                          |
| Operation Temperature       | 0°C to 40°C                                                                    | 0°C to 40°C                                                                    | 0°C to 40°C                                                                    | 0°C to 40°C                                                                    | 0°C to 40°C                                                              |
| Operation Humidity          | 10% to 90%RH                                                                   | 10% to 90%RH                                                                   | 10% to 90%RH                                                                   | 10% to 90%RH                                                                   | 10% to 90%RH                                                             |
| Storage Temperature         | -20°C to 60°C                                                                  | -20°C to 60°C                                                                  | -20°C to 60°C                                                                  | -20°C to 60°C                                                                  | -20°C to 60°C                                                            |
| Storage Humidity            | 10% to 90%RH                                                                   | 10% to 90%RH                                                                   | 10% to 90%RH                                                                   | 10% to 90%RH                                                                   | 10% to 90%RH                                                             |
| Altitude                    | ≤5000 metres                                                                   | ≤5000 metres                                                                   | ≤5000 metres                                                                   | ≤5000 metres                                                                   | ≤5000 metres                                                             |