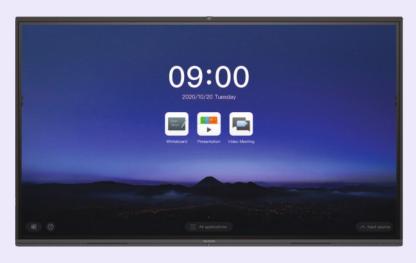

#### **FEATURES**

Enable cross-platform collaboration. Allow employees to work with the devices of their choice

Whiteboard

Presentation

Video Meeting